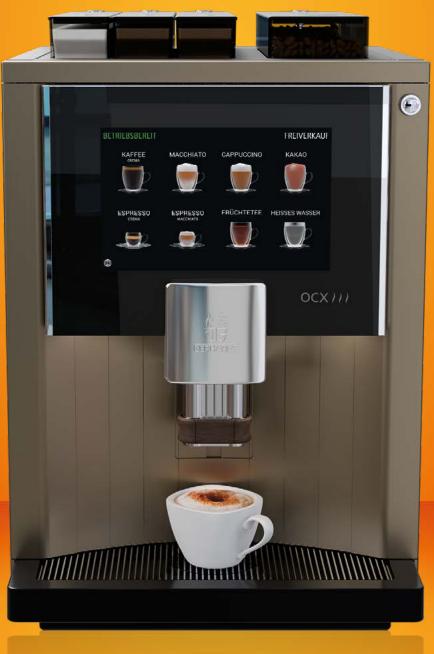

## THE COMPACT PROFESSIONAL COFFEE MACHINE WITH NEXT GENERATION TECHNOLOGY.

**OCX SERIES** (H: 600 X W: 410 X D: 520 MM)

## COFFEE SERVICE: THE OCX SERIES – SMALLER BREWS FINER! THE GERHARDT OCX SERIES IS DESIGNED TO PREPARE COFFEE SPECIALTIES AT THEIR HIGHEST LEVEL. AT THE SAME TIME IT FULFILLS THE WISHES OF ANYBODY WHO IS LOOKING FOR A COFFEE VENDING MACHINE RESTRICTED TO THE VERY ESSENTIALS – BREWING EXCELLENT COFFEE SPECIALTIES FROM SMALL ESPRESSO TO XXL LATTE MACCHIATO. THIS IS WHERE GERHARDTS OCX

SERIES SHOWS ITS TRUE SIZE. BECAUSE THERE'S HIGH-PROFESSIONAL,

- // FREELY CONFIGURABLE 10" HD TOUCHSCREEN FOR SIMPLE PRODUCT SELECTION AND MENU-GUIDED OPERATION
- // DIGITALLY ADJUSTABLE PUMP POWER, UP TO MAX. PRESSURE OF 15 BARS – CAN BE INDIVIDUALLY PROGRAMMED FOR EACH COFFEE SPECIALTY