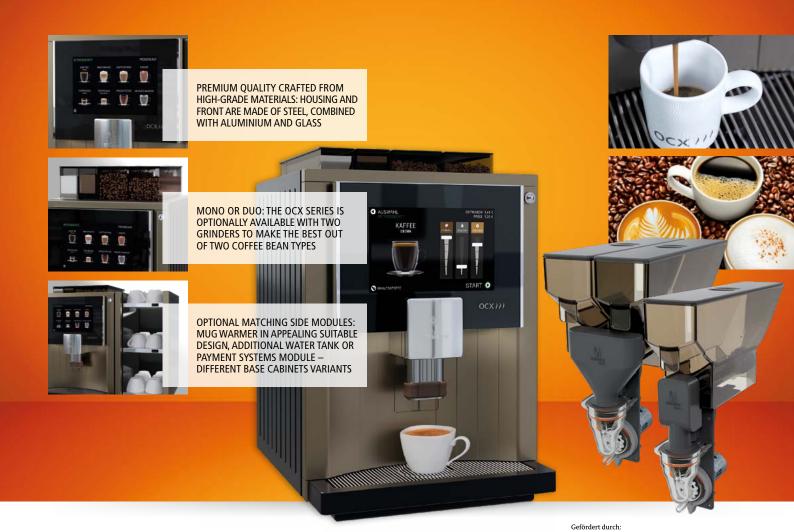

// MANUFACTURED TO GO BEYOND THE NEEDS OF MODERN OFFICE

SOLID TECHNOLOGY BUILT- IN THIS HIGH-END MACHINE:

// THE SMART GERHARDT ESX BREWING UNIT COMBINED WITH ONE OR
OPTIONALLY TWO DITTING CERAMIC DISC GRINDERS FROM
SWITZERLAND, FOR FINEST COFFEE RESULTS

SERIES SHOWS ITS TRUE SIZE. BECAUSE THERE'S HIGH-PROFESSIONAL,

- // FREELY CONFIGURABLE 10" HD TOUCHSCREEN FOR SIMPLE PRODUCT SELECTION AND MENU-GUIDED OPERATION
- // DIGITALLY ADJUSTABLE PUMP POWER, UP TO MAX. PRESSURE OF 15 BARS – CAN BE INDIVIDUALLY PROGRAMMED FOR EACH COFFEE SPECIALTY

HAS INGENIOUSLY TURNED THE MIX-MIX-PRINCIPLE UPSIDE DOWN IN COFFEE HOT DRINK VENDING MACHINES: THE INNOVATIVE SYSTEM IS CLOSED AND PREVENTS ANY CONTAMINATION OF THE INTERIOR. THIS GIVES AN OUTSTANDING MIXING RESULT, ACTUALLY NO SOILING, NO GLUING AND RESULTS IN A CLEARLY REDUCED MAINTENANCE EFFORT.

// INNOVATIVE MMX-SYSTEM: THE MMX SYSTEM, DEVELOPED BY GERHARDT.

// PREMIUM QUALITY MADE IN GERMANY: THE OCX SERIES IS A TECHNICAL MASTERPIECE FOR MAXIMUM PLEASURE – THAT IS WHY IT SUITS PERFECTLY TO GERHARDTS MANUFACTORY TRADITION.