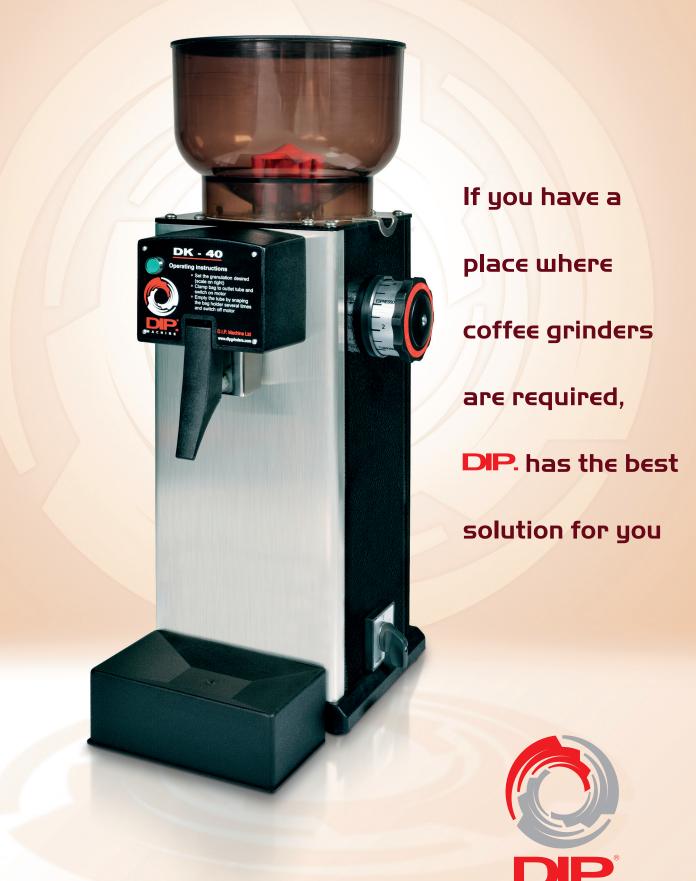

## **DK-40**

## **Reliable and handy**

NDE

Devoted to perfect grinding

**DK-40** was designed to shift between flavours at a glance. Its unique design makes the machine so versatile and easy to use, even from the most demanding coffee shops.

- Large grinding capacity at all settings
- Cool and homogeneous grinding performance that preserves coffees aroma
- Stepless grind adjustment of grinding fineness
- Accurate, wear resistant burrs
- Disks can be re-sharpened 2-3 times
- Easy to calibrate, clean and maintain

| Technical information     | DK-40                                                                              |
|---------------------------|------------------------------------------------------------------------------------|
| Voltage / Frequency       | 220-230V / 50Hz 380-400V / 50Hz                                                    |
| Motor power               | 1,1 kW                                                                             |
| Average grinding capacity | 1000 g/min. The output can vary according to coffee beans type and roasting method |
| Hopper capacity           | 1300 g                                                                             |
| Hopper magnet             | Yes                                                                                |
| Grinding disc diameter Ø  | 100 mm                                                                             |
| Net weight                | 24 kg                                                                              |
| Dimensions (w x d x h)    | 230 x 270 x 610 mm                                                                 |
| CE- Conformity            | Yes                                                                                |
| Standard colour           | Black/Inox                                                                         |